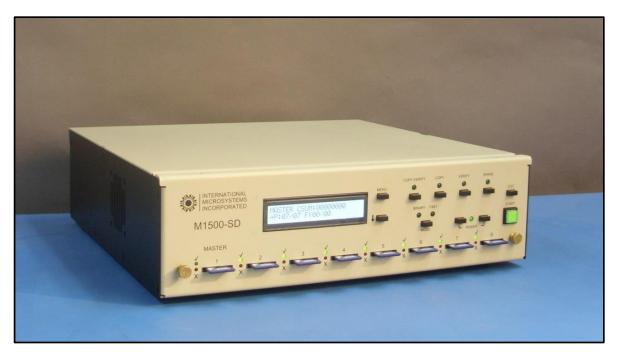

# M1500-SD-PR Professional SD/ uSD Duplicator

# **!!! The New IMI M1500-SD-PR Duplicator!!!**

- USA Manufactured, Modular Construction, Easy to Change MicroSD Adapters
- Support for all SD Standards up to & Including UHS-1 SD & MicroSD Cards
- Patented Fast Duplication Allowing Fast Block Transfer & Card Register Addressing
- CIS & CID Register Access, Read/Write Functional Tests, Temporary Write Protect
- Stand Alone Operation: Master Image from Master Cards or Binary File
- Easy to Use Graphical Interface with User Supplied LCD/Key/Mouse
- Smart Copy for Copying User Data Only; Support for User Specified File Copy
- Binary Image Copy for Independence of the Operating System or File System
- Automatic Sizing & Checking of Master and Copy Cards
- Log Files with SQL Data Base, Network Connection via Ethernet

#### Easily Changeable uSD adapters

The M1500 uses IMI custom designed MicroSD adapters that can be individually inserted into the 8 M1500 SD sockets and are held in place with a single removable bar.