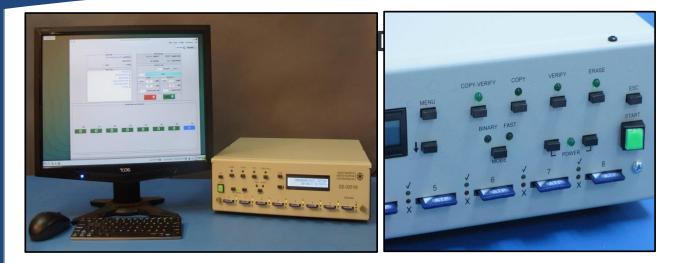

### **Computer Interface with Optional Remote Data Logging**

The M1500 has a 10/100/1000 Ethernet port which allows connection to standard networks.

#### **Graphical Interface**

With the attachment of a LCD/Key/Mouse, a full featured GUI running under Linux is available

**Ordering Information** 

M1500-SD-PR : 8 Slot SD Duplicator M1500-uSD-8-B: 8 uSD Adapters with Retaining Bar (1 Reg'd for M1500-SD-8)

#### Included Front Panel Functions for Each Section

Copy Master to Target Cards: Copy/Verify Master to Target Cards: Erase Target Cards: Verify Master to Target Cards: Set up User Job: Set up Card Type/Parameters: Copy Log to USB drive