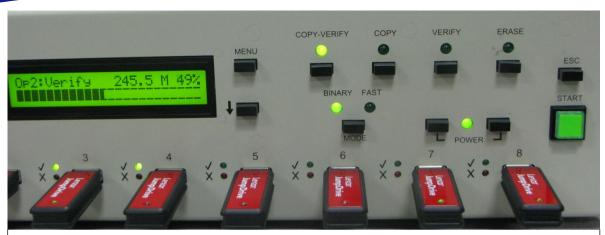

## !!! The New IMI M1500-USB-PR Duplicator !!!

- Supports 5 GBit/sec USB 3.1 Gen 1 Super Speed & USB 2.0 High Speed USB Devices
- Super Speed USB block data transfers provide up to 3GB per minute
- 1 Master Slot and 7 Copy Slots; User Scripted Jobs & Data
- Master Data from Internal 1TB Drive, Ethernet or External USB stick
- Stand Alone Operation Front Panel Display & Keyboard
- Full Featured Graphical Interface User Provided LCD/Key/Mouse
- \*Optional Support for Read Only/CDROM partitions
- Exact Copy Duplication with Binary Image Sector by Sector
- Smart Copy/Verify for FAT, FAT32, exFAT, NTFS
- Optional Smart Copy/Verify for EXT2\*, EXT3\*, EXT4\*, HFS\* Formats
- Bit by Bit Verification and Automatic Checksum Display
- Clean and Format USB drives; SQL Database for Log Files of All Duplication
- Designed and Manufactured in the USA

## **Specifications**

Copy Capacity: 1 Master, 7 Copy with 8 USB 3.1 Gen 1 Type A Female Sockets Internal HDD: 1TB; Spare 2.5" Drive Holder for Additional User Defined Storage Power Supply: 270W 100-240VAC; Weight: 8 lbs (4Kg); Dim: 15"x15"x5 (38x38x13cm)

Display: 24 x 2 Backlit LCD; 10 Function Keys for Stand Alone Operation

Interface:100/1000 Ethernet, VGA Monitor Port, Std/USB Key/Mouse Ports; Misc USB Ports

Tel: +1 408-942-1001

Designed and Manufactured in the USA