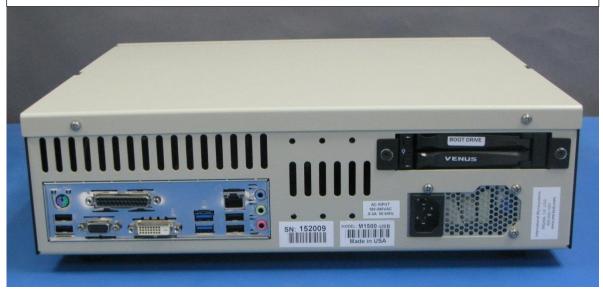

**Home Office - USA** 48389 Fremont Blvd., Ste 110 Web: www.imi-test.com Fremont. CA 95035

Email: sales@imi-test.com

Tel: +1 408-942-1001

M1500-USB Front Keyboard & Back Panel

Display: 24 x 2 Backlit LCD; 10 Function Keys for Stand Alone Operation

Interface:100/1000 Ethernet, VGA Monitor Port, Std/USB Key/Mouse Ports; Misc USB Ports

Tel: +1 408-942-1001

Designed and Manufactured in the USA