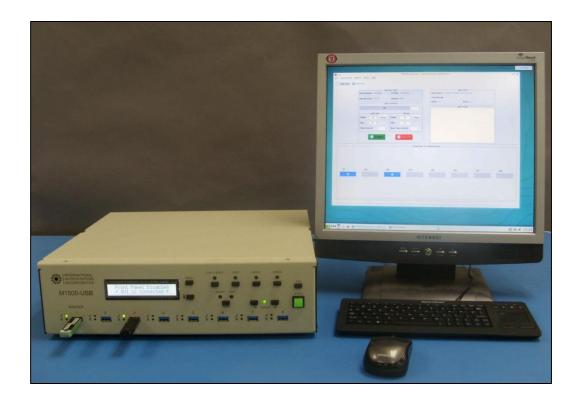

**Home Office - USA** 48389 Fremont Blvd., Ste 110 Web: www.imi-test.com Fremont. CA 95035

Email: sales@imi-test.com

Tel: +1 408-942-1001

M1500-USB Front Keyboard & Back Panel