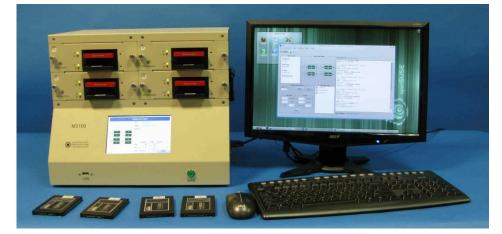

#### Connectivity

- 10/100/1000 Ethernet Port
- USB 2.0 Port on Front Panel
- USB 3.0 Back Panel

The M3100 is a full featured production Duplicator for HDD's and SSD's which copies up to 8 drives simultaneously. A front panel 7" Touch screen provides full control of the M3100. Alternatively, a LCD, keyboard and mouse using a Graphic Interface allows users to define and execute simple or complex scripts while also providing network connectivity.