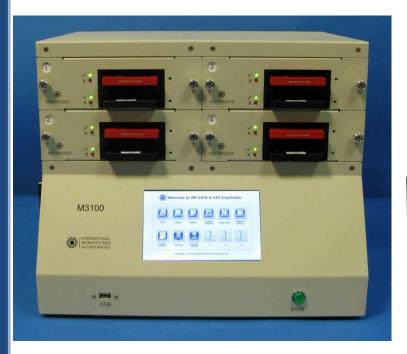

# M3100 SATA & SAS High Speed Duplicator

#### Connectivity

- 10/100/1000 Ethernet Port
- USB 2.0 Port on Front Panel
- USB 3.0 Back Panel

The M3100 is a full featured production Duplicator for HDD's and SSD's which copies up to 8 drives simultaneously. A front panel 7" Touch screen provides full control of the M3100. Alternatively, a LCD, keyboard and mouse using a Graphic Interface allows users to define and execute simple or complex scripts while also providing network connectivity.