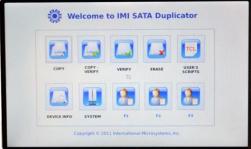

### **Duplication Functions**

- Sector- to-Sector Copy
- IMI Smart Copy
- Percent of Disk Copy
- Auto Verify (CRC32/MD5)
- Display Drive Information
- Speed Test
- Erase/Wipe
- ATA Secure Erase