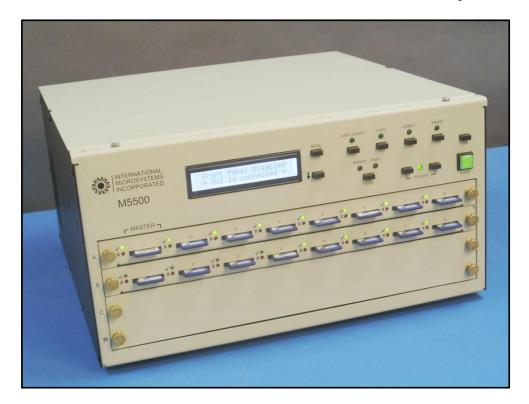

# M5500-SD-16 Duplicator

#### High Speed Duplication of SD & uSD Cards

The M5500 uses an IMI Patented SD interface which allows both super speed USB block data transfers as well as low level SD card register access.

### **Included Front Panel Functions for Each Section**

Copy Master to Target Cards: Copy/Verify Master to Target Cards: Erase Target Cards: Verify Master to Target Cards: Set up User Job: Set up Card Type/Parameters: Copy Log to USB drive

#### **Specifications**

Copy Capacity: 1 Master, 15 Copy SD copy slots with MicroSD Adapters Optional

Power Supply: 350W 100-240V SPS

Display: 24 x 2 Backlit LCD

Dimensions: 15"x15"x10 (38x38x10cm)

Weight: 18lbs (10Kg)