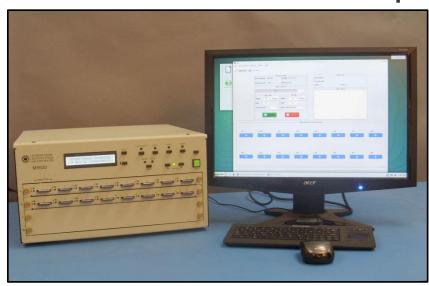

### Computer Interface with Optional Remote Data Logging

The M5500 has a 10/100/1000 Ethernet port which allows connection to standard networks.

#### **Graphical Interface**

With the attachment of a LCD/Key/Mouse, a full featured GUI running under Linux is available