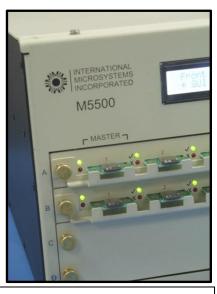

### Easily Changeable uSD adapters

The M5500 uses IMI custom designed MicroSD adapters that can be individually inserted into the 8 M5500 SD sockets and are held in place with a single removable bar.