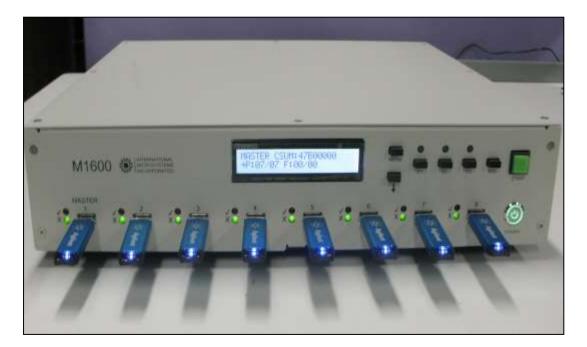

## M1600 Data Sheet

The M1600 is an 8 socket USB supports std USB devices & USB M.2 card adapters with many unique features that make it an outstanding Flash duplicator.

- USB 3.2 & 4 devices such as the USB 3.2 M.2 adapters which may require high +5V power. The M1600 USB sockets support 4 amps of ICC socket current.
- 2. M1600 includes USB device speed testing with 350MB/sec read/write testing. This will be increased to over 1000MB/sec testing on a M1600B version.
- 3. M1600 case mounts in a standard 19" server rack with H=2U (3.5"), W=16.4"
- 4. Multiple M1600 devices can be connected together using Ethernet ports and run from a single LCD, keyboard, and mouse.
- 5. M1600 boot software uses Open Suse Leap Linux & support std Linux programs such as Zoom, Firefox, etc.
- 6. M1600 uses IMI's std job scripting which is time tested and highly versatile.

M1600 Job Execute & Job Edit Screens

M1600 Back panel

M1600 with 8 M.2 Adapters

Home Office 48834 Kato Rd., Ste 105A Fremont, CA 94538

Email: sales@imi-test.com Web: www.imi-test.com

INTERNATIONAL MICROSYSTEMS INCORPORATED